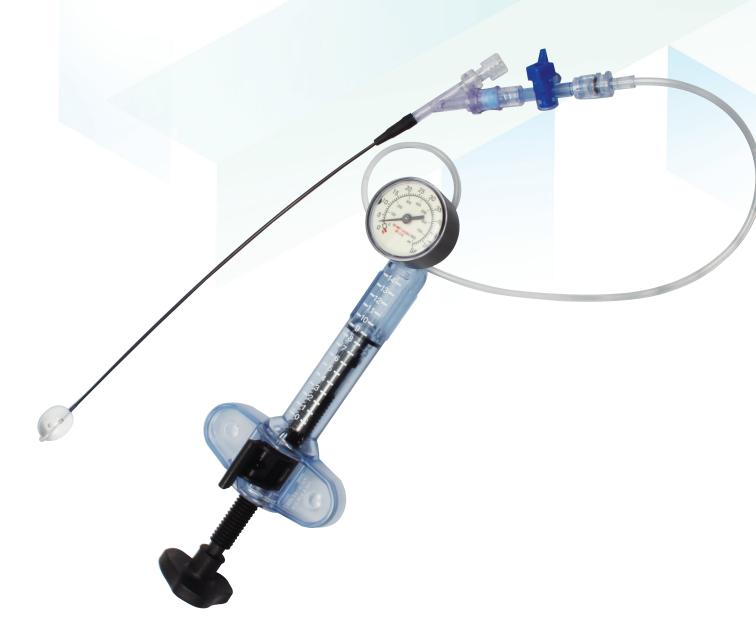

# MEDINAUT PLUS Balloon Catheter

MEDINAUT PLUS balloon catheter has 700 PSI maximum pressure and provides a further improved use environment.

MEDINAUT PLUS balloon catheter is available in 3 sizes and is packed in a kit or separately.

| Model<br>Number | Initial<br>Length (mm) | Max. Inflation<br>Volume (cc) | Max. Inflation<br>Pressure (psi) | Max. Inflation<br>Dimensions (mm) | Max.<br>Inflated Length<br>(mm) |
|-----------------|------------------------|-------------------------------|----------------------------------|-----------------------------------|---------------------------------|
| PIBE-10         | 10                     | 3                             | 700                              | 15.0                              | 18.7                            |
| PIBE-15         | 15                     | 4                             | 700                              | 15.3                              | 24.4                            |
| PIBE-20         | 20                     | 5                             | 700                              | 16.0                              | 28.5                            |

## Balloon Expander Syringe

MEDINAUT PLUS balloon expander syringe is a 14ml disposable device with a range of 0 to 55 ATM (0 to 800 PSI). This new inflation devices provide a more convenient and powerful locking system to use with ergonomically design. Medinaut Plus balloon expander syringes are available in custom kit configurations.

| Order Code | Operating Range                   |  |  |
|------------|-----------------------------------|--|--|
| PIBE-B00   | 0 ATM (0 PSI) to 55 ATM (800 PSI) |  |  |