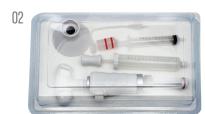

### **Cement Delivery Tools**

Cement pusher & Filler

MEDINAUT PLUS cement delivery tools provide safe delivery of 1cc of bone cement using manual control.

| Order Code | Product Description    |  |  |
|------------|------------------------|--|--|
| PICD-BI    | Bone Biopsy Device     |  |  |
| PICD-CPF   | Cement Pusher & Filler |  |  |

### Size Chart

| Product description | Total Length (mm) | Working Length (mm) | Diameter (mm) |
|---------------------|-------------------|---------------------|---------------|
| Cannula - Normal    | 159               | 132                 | 3.6           |
| Cannula - Long      | 182               | 155                 | 3.6           |
| Needle - Normal     | 175               | 155                 | 3             |
| Needle – Long       | 198               | 178                 | 3             |
| Spacer              | 243.3             | 210                 | 3             |
| Bone Biopsy         | 250               | 233                 | 2.4           |
| Cement Filler       | 222.2             | 200                 | 3             |
| Cement Pusher       | 240               | 223                 | 2.4           |