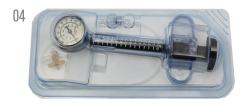

## Balloon Expander Syringe

MEDINAUT PLUS balloon expander syringe is a 14ml disposable device with a range of 0 to 55 ATM (0 to 800 PSI). This new inflation devices provide a more convenient and powerful locking system to use with ergonomically design. Medinaut Plus balloon expander syringes are available in custom kit configurations.

| Order Code | Operating Range                   |  |  |
|------------|-----------------------------------|--|--|
| PIBE-B00   | 0 ATM (0 PSI) to 55 ATM (800 PSI) |  |  |