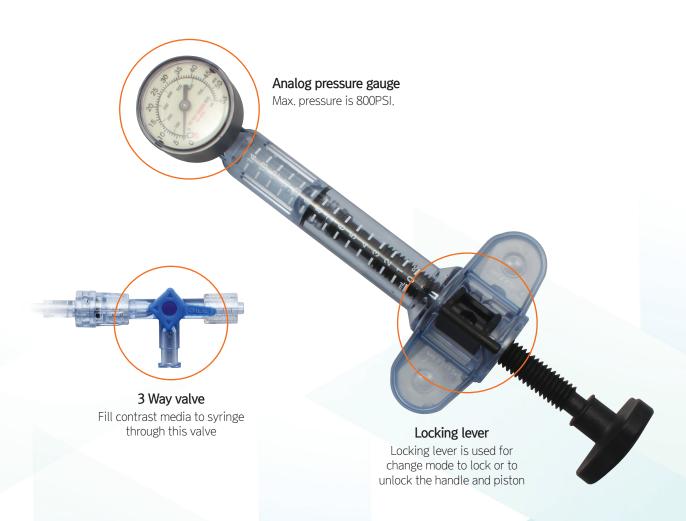

## Balloon Expander Syringe

MEDINAUT PLUS balloon expander syringe is a 14ml disposable device with a range of 0 to 55 ATM (0 to 800 PSI). This new inflation devices provide a more convenient and powerful locking system to use with ergonomically design. Medinaut Plus balloon expander syringes are available in custom kit configurations.

| Order Code | Operating Range                   |  |  |
|------------|-----------------------------------|--|--|
| PIBE-B00   | 0 ATM (0 PSI) to 55 ATM (800 PSI) |  |  |