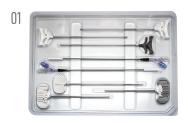

### **Bone Access Tools**

- One step percutaneous bone access tools
- 10-gauge working cannula and multiple types of tips Diamond, Bevel and Trocar
- Two options for the working length of Cannula and Needle (Normal, Long)

| Order Code | Product Description                                         |
|------------|-------------------------------------------------------------|
| PICD-CND1  | Cannula and Needle with Diamond tip - Normal length (132mm) |
| PICD-CND2  | Cannula and Needle with Diamond tip – Long length (155mm)   |
| PICD-CNB1  | Cannula and Needle with Bevel tip – Normal length (132mm)   |
| PICD-CNB2  | Cannula and Needle with Bevel tip – Long length (155mm)     |
| PICD-CNT1  | Cannula and Needle with Trocar tip – Normal length (132mm)  |
| PICD-CNT2  | Cannula and Needle with Trocar tip – Long length (155mm)    |
| PICD-SP1   | Spacer                                                      |

### Size Chart

| Product description | Total Length (mm) | Working Length (mm) | Diameter (mm) |
|---------------------|-------------------|---------------------|---------------|
| Cannula - Normal    | 159               | 132                 | 3.6           |
| Cannula - Long      | 182               | 155                 | 3.6           |
| Needle - Normal     | 175               | 155                 | 3             |
| Needle – Long       | 198               | 178                 | 3             |
| Spacer              | 243.3             | 210                 | 3             |
| Bone Biopsy         | 250               | 233                 | 2.4           |
| Cement Filler       | 222.2             | 200                 | 3             |
| Cement Pusher       | 240               | 223                 | 2.4           |