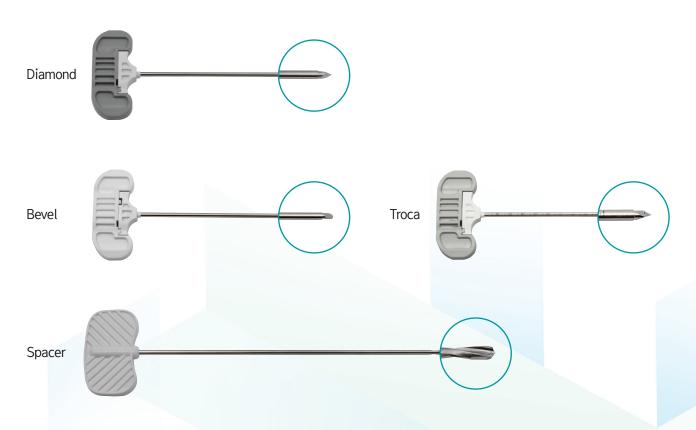

### **Increasing Your Options**

The composition of three needle tip shapes, the two working lengths of cannula and needle, bone cement mixer and bone cement have the option to meet various preferences. It is possible to purchase these configurations separately or can create the desired set configurations.

### **Bone Access Tools**

- One step percutaneous bone access tools
- 10-gauge working cannula and multiple types of tips Diamond, Bevel and Trocar
- Two options for the working length of Cannula and Needle (Normal, Long)

| Order Code | Product Description                                         |
|------------|-------------------------------------------------------------|
| PICD-CND1  | Cannula and Needle with Diamond tip - Normal length (132mm) |
| PICD-CND2  | Cannula and Needle with Diamond tip – Long length (155mm)   |
| PICD-CNB1  | Cannula and Needle with Bevel tip – Normal length (132mm)   |
| PICD-CNB2  | Cannula and Needle with Bevel tip – Long length (155mm)     |
| PICD-CNT1  | Cannula and Needle with Trocar tip – Normal length (132mm)  |
| PICD-CNT2  | Cannula and Needle with Trocar tip – Long length (155mm)    |
| PICD-SP1   | Spacer                                                      |