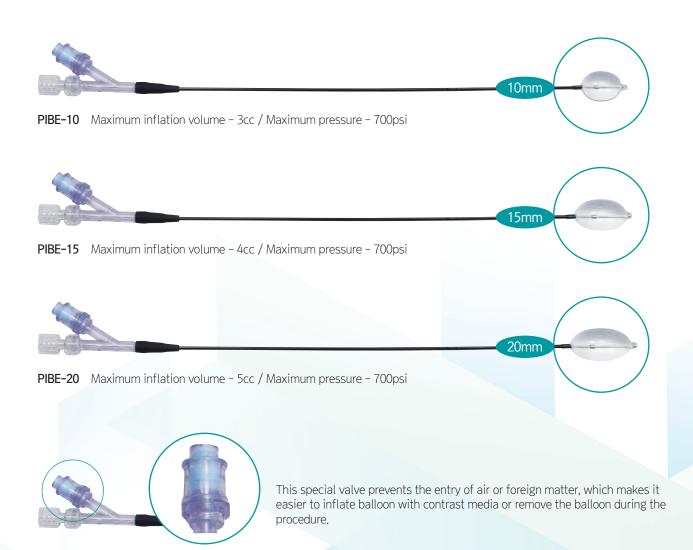

# MEDINAUT PLUS Balloon Catheter

MEDINAUT PLUS balloon catheter has 700 PSI maximum pressure and provides a further improved use environment.

MEDINAUT PLUS balloon catheter is available in 3 sizes and is packed in a kit or separately.

| Model<br>Number | Initial<br>Length (mm) | Max. Inflation<br>Volume (cc) | Max. Inflation<br>Pressure (psi) | Max. Inflation<br>Dimensions (mm) | Max.<br>Inflated Length<br>(mm) |
|-----------------|------------------------|-------------------------------|----------------------------------|-----------------------------------|---------------------------------|
| PIBE-10         | 10                     | 3                             | 700                              | 15.0                              | 18.7                            |
| PIBE-15         | 15                     | 4                             | 700                              | 15.3                              | 24.4                            |
| PIBE-20         | 20                     | 5                             | 700                              | 16.0                              | 28.5                            |